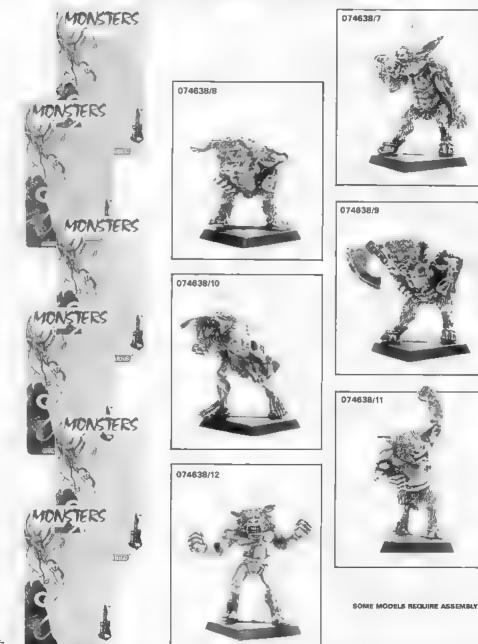

## SAVAGE MINOTAURS

EACH TRADE SLEEVE CONTAINS 12 DIFFERENT BLISTERS

MUNIA

Copyright 🧟 1989 Games Workshop Ltd. All rights reserved

# SAVAGE MINOTAURS

EACH TRADE SLEEVE CONTAINS 12 DIFFERENT BLISTERS

Copyright 2 1989 Gauss Workshop Ltd. All rights reserved